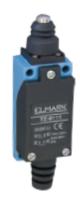

| Туре    | Type of the<br>head | Power of starting (g) | Power<br>of<br>release<br>(g) | Switch-<br>ing<br>position | General<br>move-<br>ment | Rated<br>current          | Packing<br>/ Box<br>(pcs) | Catalogue<br>number |
|---------|---------------------|-----------------------|-------------------------------|----------------------------|--------------------------|---------------------------|---------------------------|---------------------|
| TZ-8167 | Spring lever        | 150                   | -                             | 30mm                       | -                        | 5A-active<br>3A-inductive | 10/100                    | 468167              |