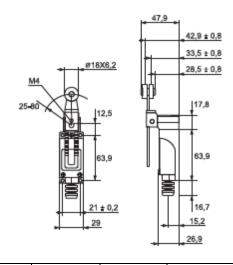

| Туре | Type of the<br>head            | Power of starting (g) | Power<br>of<br>release<br>(g) | Switch-<br>ing<br>position | General<br>move-<br>ment | Rated<br>current          | Packing<br>/ Box<br>(pcs) | Catalogue<br>number |
|------|--------------------------------|-----------------------|-------------------------------|----------------------------|--------------------------|---------------------------|---------------------------|---------------------|
| 8112 | Cylinder<br>with metal<br>roll | 900                   | 150                           | 1.5mm                      | 4.0mm                    | 5A-active<br>3A-inductive | 10 / 100                  | 468112              |

| Туре | Type of the<br>head | Power of starting (g) | Power<br>of<br>release<br>(g) | Switch-<br>ing<br>position | General<br>move-<br>ment | Rated<br>current          | Packing<br>/ Box<br>(pcs) | Catalogue<br>number |
|------|---------------------|-----------------------|-------------------------------|----------------------------|--------------------------|---------------------------|---------------------------|---------------------|
| 8111 | Metal<br>cylinder   | 900                   | 150                           | 1.5mm                      | 4.0mm                    | 5A-active<br>3A-inductive | 10 / 100                  | 468111              |

| Туре | Type of the<br>head | Power of starting (g) | Power<br>of<br>release<br>(g) | Switch-<br>ing<br>position | General<br>move-<br>ment | Rated<br>current          | Packing<br>/ Box<br>(pcs) | Catalogue<br>number |
|------|---------------------|-----------------------|-------------------------------|----------------------------|--------------------------|---------------------------|---------------------------|---------------------|
| 8107 | Metal rod           | 750                   | 100                           | 20°                        | 50°                      | 5A-active<br>3A-inductive | 10 / 100                  | 468107              |