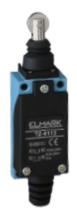

| Туре | Type of the<br>head | Power of starting (g) | Power<br>of<br>release<br>(g) | Switch-<br>ing<br>position | General<br>move-<br>ment | Rated<br>current          | Packing<br>/ Box<br>(pcs) | Catalogue<br>number |
|------|---------------------|-----------------------|-------------------------------|----------------------------|--------------------------|---------------------------|---------------------------|---------------------|
| 8111 | Metal<br>cylinder   | 900                   | 150                           | 1.5mm                      | 4.0mm                    | 5A-active<br>3A-inductive | 10 / 100                  | 468111              |