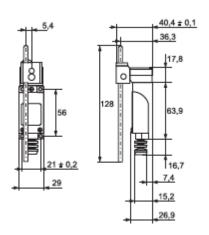

| Туре | Type of the<br>head | Power of starting (g) | Power<br>of<br>release<br>(g) | Switch-<br>ing<br>position | General<br>move-<br>ment | Rated<br>current          | Packing<br>/ Box<br>(pcs) | Catalogue<br>number |
|------|---------------------|-----------------------|-------------------------------|----------------------------|--------------------------|---------------------------|---------------------------|---------------------|
| 8111 | Metal<br>cylinder   | 900                   | 150                           | 1.5mm                      | 4.0mm                    | 5A-active<br>3A-inductive | 10 / 100                  | 468111              |