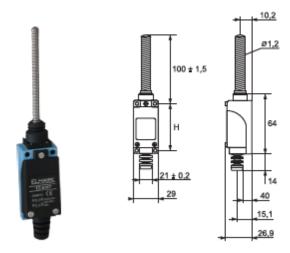

| Туре    | Type of the<br>head | Power of starting (g) | Power<br>of<br>release<br>(g) | Switch-<br>ing<br>position | General<br>move-<br>ment | Rated<br>current          | Packing<br>/ Box<br>(pcs) | Catalogue<br>number |
|---------|---------------------|-----------------------|-------------------------------|----------------------------|--------------------------|---------------------------|---------------------------|---------------------|
| TZ-8167 | Spring lever        | 150                   | -                             | 30mm                       | -                        | 5A-active<br>3A-inductive | 10/100                    | 468167              |