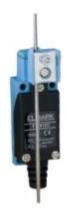

| Туре | Type of the<br>head | Power of starting (g) | Power<br>of<br>release<br>(g) | Switch-<br>ing<br>position | General<br>move-<br>ment | Rated<br>current          | Packing<br>/ Box<br>(pcs) | Catalogue<br>number |
|------|---------------------|-----------------------|-------------------------------|----------------------------|--------------------------|---------------------------|---------------------------|---------------------|
| 8107 | Metal rod           | 750                   | 100                           | 20°                        | 50°                      | 5A-active<br>3A-inductive | 10 / 100                  | 468107              |