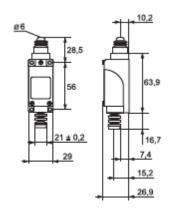

| Туре    | Type of the<br>head | Power of starting (g) | Power<br>of<br>release<br>(g) | Switch-<br>ing<br>position | General<br>move-<br>ment | Rated<br>current          | Packing<br>/ Box<br>(pcs) | Catalogue<br>number |
|---------|---------------------|-----------------------|-------------------------------|----------------------------|--------------------------|---------------------------|---------------------------|---------------------|
| TZ-8167 | Spring lever        | 150                   | -                             | 30mm                       | -                        | 5A-active<br>3A-inductive | 10/100                    | 468167              |