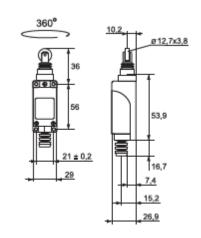

# Variants and dimension

| Туре    | Type of the<br>head | Power of starting (g) | Power<br>of<br>release<br>(g) | Switch-<br>ing<br>position | General<br>move-<br>ment | Rated<br>current | Packing<br>/ Box<br>(pcs) | Catalogue<br>number |
|---------|---------------------|-----------------------|-------------------------------|----------------------------|--------------------------|------------------|---------------------------|---------------------|
| TZ-8140 | Lever with          | 750                   | 100                           | 20°                        | 50°                      | 5A-active        | 10 / 100                  | 468104              |
|         | metal roll          |                       |                               |                            |                          | 3A-inductive     |                           |                     |