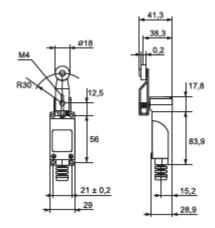

# Variants and dimension

| Туре    | Type of the<br>head | Power of starting (g) | Power<br>of<br>release<br>(g) | Switch-<br>ing<br>position | General<br>move-<br>ment | Rated<br>current | Packing<br>/ Box<br>(pcs) | Catalogue<br>number |
|---------|---------------------|-----------------------|-------------------------------|----------------------------|--------------------------|------------------|---------------------------|---------------------|
| TZ-8140 | Lever with          | 750                   | 100                           | 20°                        | 50°                      | 5A-active        | 10 / 100                  | 468104              |
|         | metal roll          |                       |                               |                            |                          | 3A-inductive     |                           |                     |

| Туре    | Type of the<br>head                    | Power of starting (g) | Power<br>of<br>release<br>(g) | Switch-<br>ing<br>position | General<br>move-<br>ment | Rated<br>current          | Packing<br>/ Box<br>(pcs) | Catalogue<br>number |
|---------|----------------------------------------|-----------------------|-------------------------------|----------------------------|--------------------------|---------------------------|---------------------------|---------------------|
| TZ-8108 | Adjustable<br>lever with<br>metal roll | 750                   | 100                           | 20°                        | 50°                      | 5A-active<br>3A-inductive | 10 / 100                  | 468108              |